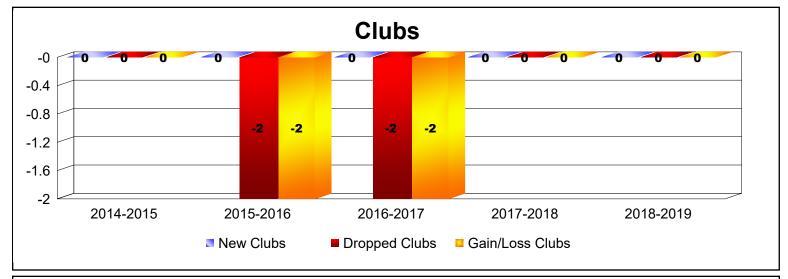

District 10 As of June 2019 Cumulative

| Year      | New<br>Clubs | Dropped<br>Clubs | Gain/<br>Loss<br>Clubs | New<br>Members | Charter<br>Members | Reinstate<br>Members | Transfer<br>Members | Total<br>Member<br>Added | Total<br>Members<br>Dropped | Gain/<br>Loss<br>Members |
|-----------|--------------|------------------|------------------------|----------------|--------------------|----------------------|---------------------|--------------------------|-----------------------------|--------------------------|
| 2014-2015 | 0            | 0                | 0                      | 119            | 0                  | 11                   | 7                   | 137                      | -142                        | -5                       |
| 2015-2016 | 0            | -2               | -2                     | 120            | 0                  | 5                    | 2                   | 127                      | -158                        | -31                      |
| 2016-2017 | 0            | -2               | -2                     | 122            | 0                  | 6                    | 3                   | 131                      | -183                        | -52                      |
| 2017-2018 | 0            | 0                | 0                      | 125            | 3                  | 5                    | 2                   | 135                      | -159                        | -24                      |
| 2018-2019 | 0            | 0                | 0                      | 96             | 0                  | 26                   | 4                   | 126                      | -169                        | -43                      |
| Average   | 0            | -1               | -1                     | 116            | 1                  | 11                   | 4                   | 131                      | -162                        | -31                      |