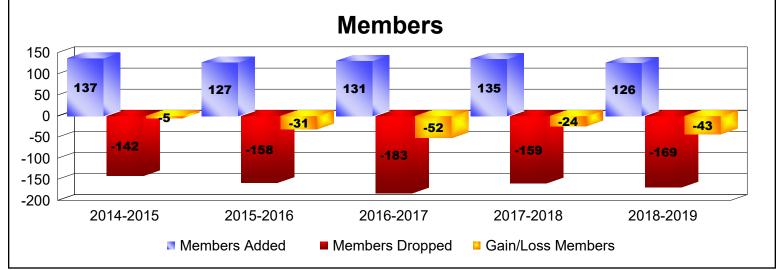

District 10 As of June 2019 Cumulative

| Year      | New<br>Clubs | Dropped<br>Clubs | Gain/<br>Loss<br>Clubs | New<br>Members | Charter<br>Members | Reinstate<br>Members | Transfer<br>Members | Total<br>Member<br>Added | Total<br>Members<br>Dropped | Gain/<br>Loss<br>Members |
|-----------|--------------|------------------|------------------------|----------------|--------------------|----------------------|---------------------|--------------------------|-----------------------------|--------------------------|
| 2014-2015 | 0            | 0                | 0                      | 119            | 0                  | 11                   | 7                   | 137                      | -142                        | -5                       |
| 2015-2016 | 0            | -2               | -2                     | 120            | 0                  | 5                    | 2                   | 127                      | -158                        | -31                      |
| 2016-2017 | 0            | -2               | -2                     | 122            | 0                  | 6                    | 3                   | 131                      | -183                        | -52                      |
| 2017-2018 | 0            | 0                | 0                      | 125            | 3                  | 5                    | 2                   | 135                      | -159                        | -24                      |
| 2018-2019 | 0            | 0                | 0                      | 96             | 0                  | 26                   | 4                   | 126                      | -169                        | -43                      |
| Average   | 0            | -1               | -1                     | 116            | 1                  | 11                   | 4                   | 131                      | -162                        | -31                      |